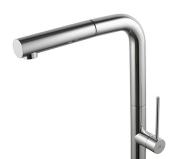

### Description

BRIDGE SLIM - Single lever sink mixer with pull-out shower and swivel spout. Ø25 ceramic cartridge and 3/8" connection. Length of hoses 550 mm and "Plus" aerator

#### Finish

chrome 100292765